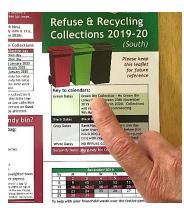

### How do you know what to put in each bin?

The District Council or City Council where you live sorts out your bins. They choose what you can recycle and what happens to your rubbish.

What is the name of your District Council or City Council?

| <br>1 | , |
|-------|---|
|       |   |
|       |   |
|       |   |
|       |   |
|       |   |
|       |   |
|       |   |
|       |   |

Each District Council or City Council has different rules about what people should put in their bins.

They should give you a list to show you what you should put in each of your bins.

Have you got a list from your District Council or City Council about your bins?