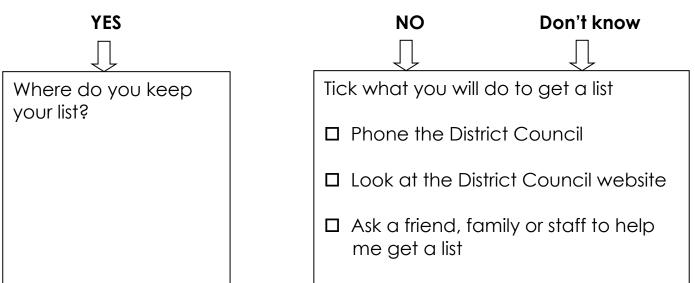

They should give you a list to show you what you should put in each of your bins.

Have you got a list from your District Council or City Council about your bins?