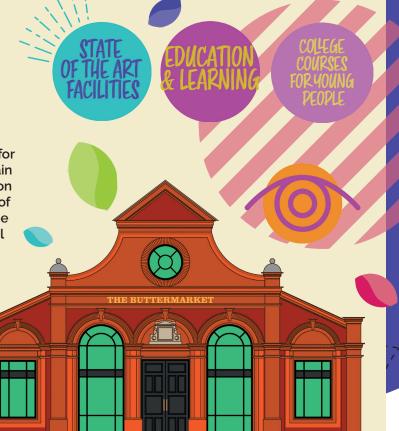

### THE INSPIRE OFFER IN NEWARK IS GROWING

Discover events, workshops, cultural activities, courses for adults, coffee mornings, reading groups, family theatre and more in Newark, with opportunities for learning, creativity and exploration at Inspire Library Newark and our lively new home at the Buttermarket, right in the heart of the town centre.

We're bringing a wealth of Adult Learning courses for the community to boost your skills and help you gain new hobbies, alongside our Inspire College provision for young people aged 16 to 19 in the area. Be one of the first to learn at our newly renovated venue in the Buttermarket, and discover more about the cultural and learning activities on offer that are making Newark a trailblazer across the county.