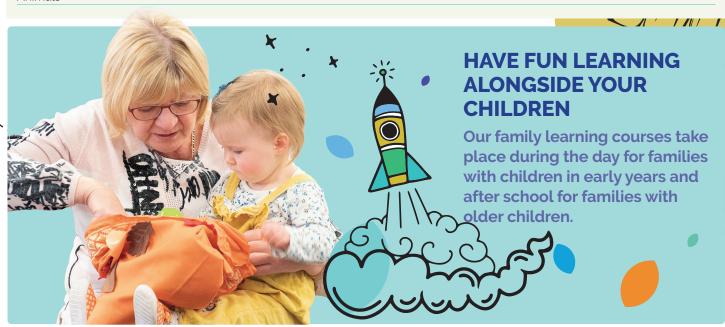

# **Family Learning**

Designed for parents and carers to learn enjoyable strategies to understand, support and help develop their children's learning. Some courses are for adults only, specifically designed for family members to positively support their children.