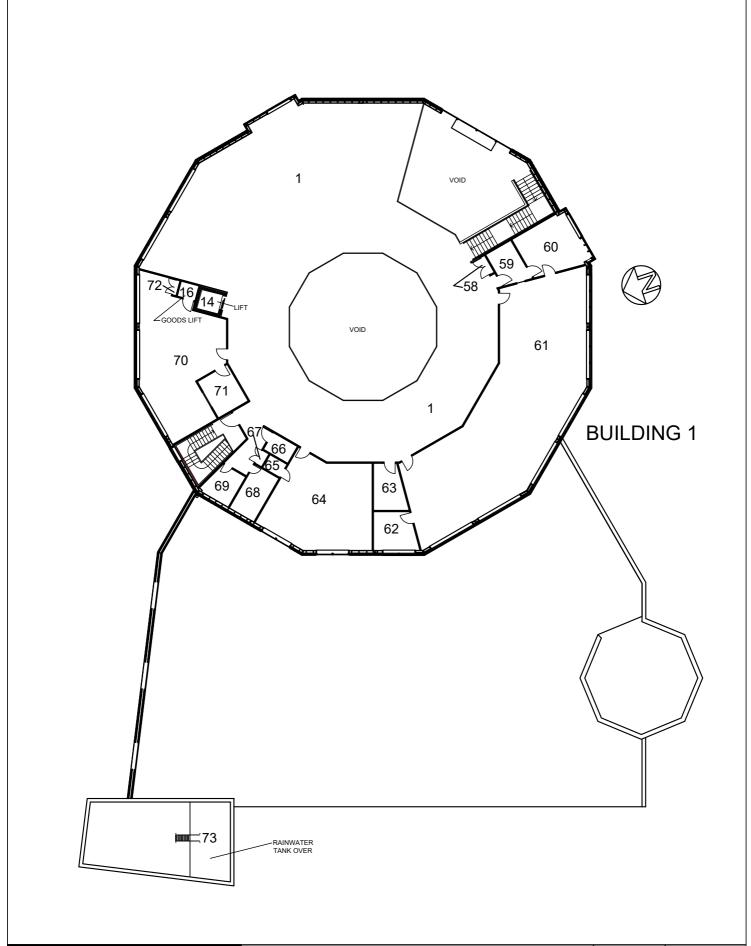

| WORKSOP LIBRARY            |             | EW    | DEC'15    |
|----------------------------|-------------|-------|-----------|
|                            |             | Ch'kd | Date      |
| Property No. 3364          | Project No. | Auth  | Traced    |
| BUILDING PLAN GROUND FLOOR |             |       | Scale NTS |