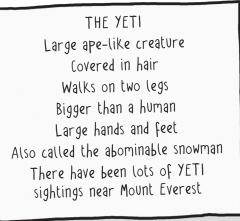

## HAVE YOU SEEN A YETI?

What do you think a yeti would look like?
Draw your yeti in the box below and share with us @NOSYCROWBOOKS

Written by
Pamela Butchart
Illustrated by
Thomas Flintham
Paperback • £6.99
7+ readers